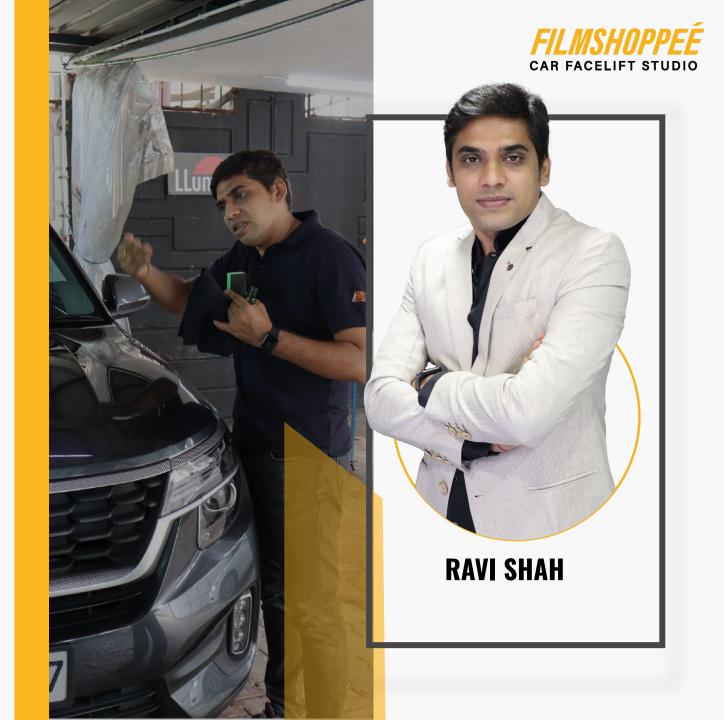

# About the **Founder**

Mr. Ravi Shah, the founder of Filmshoppee, embarked on his entrepreneurial journey in 2006 with a focus on direct marketing of sun films for cars. His deep passion for the automotive aftermarket industry and a desire to excel led him to establish his first studio in Surat, a city renowned as the Diamond Capital of the World.

As time progressed, Mr. Shah's expertise expanded into various specialized areas within the industry. He delved into sunroofs, mobile audios, car wrapping, paint protection film (PPF), customized interiors, car detailing, and auto lighting, among other services. Through his continuous efforts and dedication, Mr. Shah honed his skills and knowledge in these fields, becoming an authority in the evolving market. Over the course of 15 years, Mr. Shah's hands-on experience and comprehensive understanding of the industry