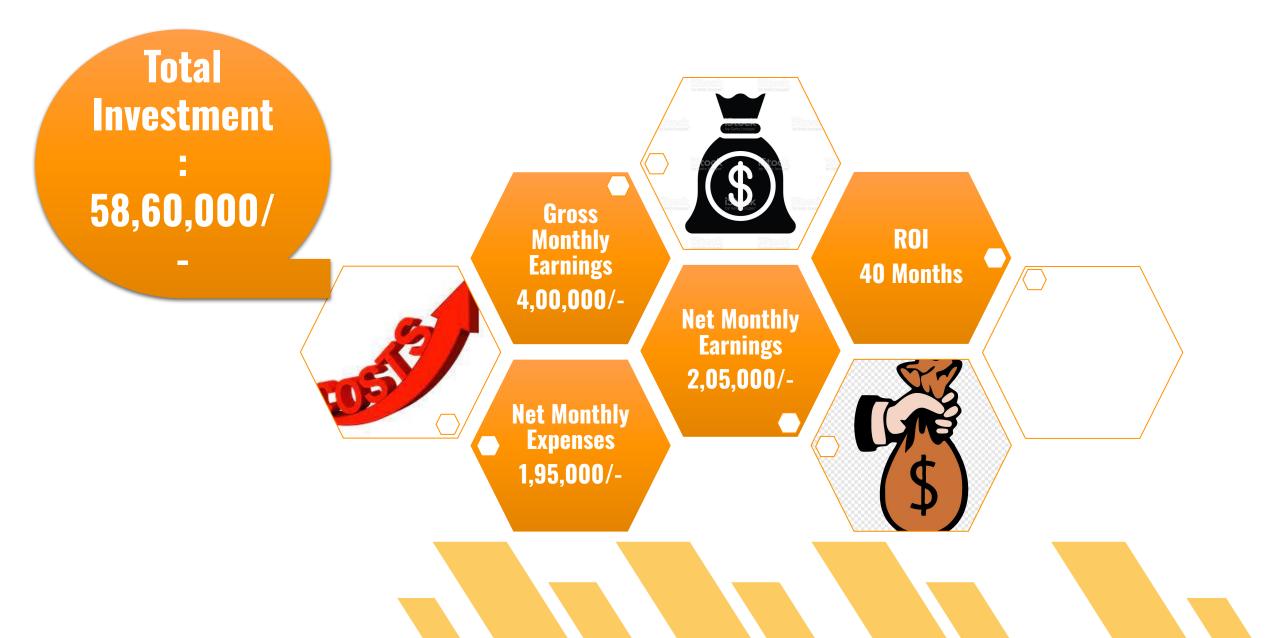

### **Projected Investment Breakout**

| Outlet Setup - Investment                            | Amount     | <b>Business Establishment &amp; Other</b>    | Amount    |
|------------------------------------------------------|------------|----------------------------------------------|-----------|
| Lease Hold Deposit if any                            | Franchisee | Initial Stock & Consumables (for COFO model) | Company   |
| Roof Shed Fit-out                                    | 20,00,000  | Working Capital                              | 5,00,00   |
| Furniture / Fixtures / Woodwork - Display Area       | 4,00,000   | Sub Total (C)                                | 5,00,000  |
| Electrical Equipments & Fittings & Lightings         | 4,50,000   |                                              |           |
| Signage (Interior / Exterior)                        | 1,00,000   | Franchise Fee (D)                            | 5,00,000  |
| Sub Total (A)                                        | 29,50,000  |                                              |           |
|                                                      |            | GRAND TOTAL (A+B+C+D)                        | 58,60,000 |
| Equipments - Investment                              |            |                                              |           |
| Technical Equipments                                 | 18,50,000  |                                              |           |
| Non Technical Equipment (POS with Printer & Scanner) | 50,000     |                                              |           |
| Misc. (Stationery, Uniform, etc.)                    | 10,000     |                                              |           |
| Sub Total (B)                                        | 19,10,000  |                                              |           |

Investment may have variations up to 15%, For FOCO model deposit for Initail stock will be 20,00,000/-